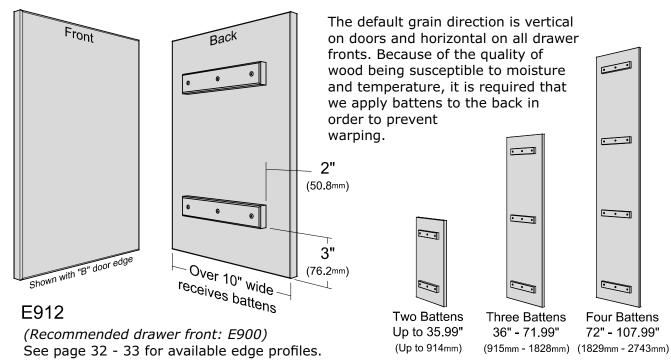

## **Veneer Slab Doors & Drawer Fronts**

These slab doors and drawer fronts are edge-banded and veneered front and back. Default grain direction is vertical on doors and horizontal on drawer fronts. Horizontal grain is available upon request.