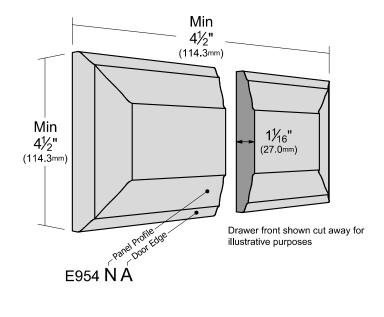

2 Slab Fronts SLAB DOORS & DRAWER FRONTS

## **Solid Wood Slab Drawer Fronts**

<sup>\*</sup> Routed Groove Profiles are one size only and do not change with the size of your drawer front.

| Panel Profile Options |   |      |  |
|-----------------------|---|------|--|
| DFN                   | М | S055 |  |
| DFO                   | N | S070 |  |
| DFR                   | 0 | U    |  |
| L                     | R |      |  |