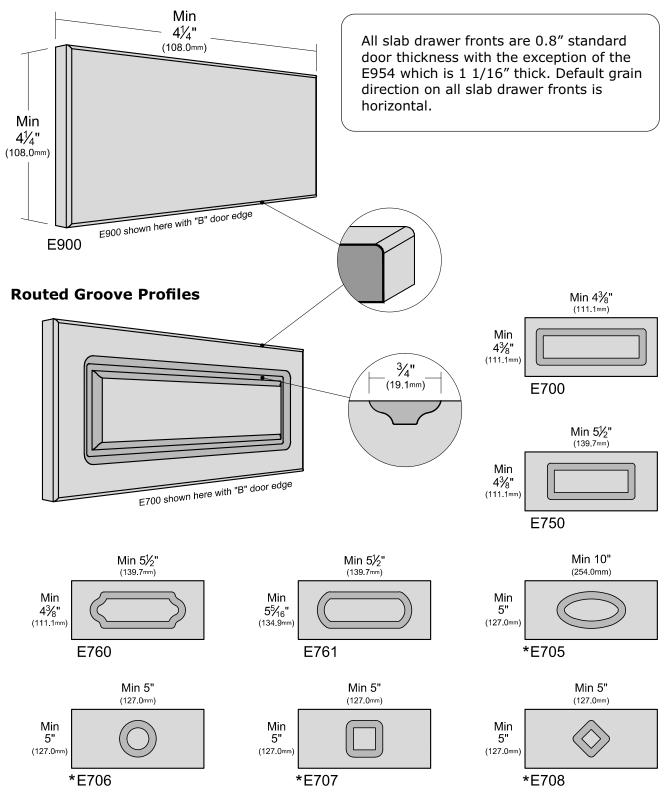

## **Solid Wood Slab Drawer Fronts**

<sup>\*</sup> Routed Groove Profiles are one size only and do not change with the size of your drawer front.

| Panel Profile Options |   |      |  |
|-----------------------|---|------|--|
| DFN                   | М | S055 |  |
| DFO                   | N | S070 |  |
| DFR                   | 0 | U    |  |
| L                     | R |      |  |