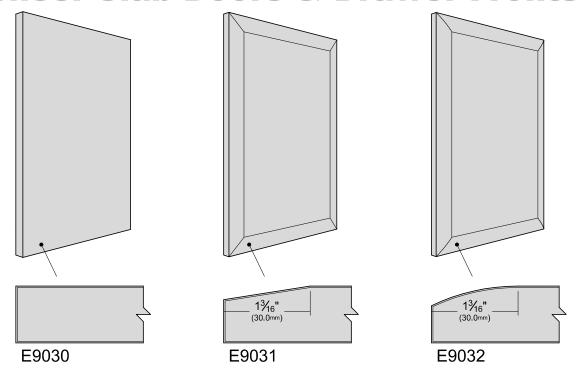

2 Slab Fronts SLAB DOORS & DRAWER FRONTS

## **Solid Wood Slab Doors**



## **Veneer Slab Doors & Drawer Fronts**



These slab doors and drawer fronts are edge-banded and veneered front and back. Default grain direction is vertical on doors and horizontal on drawer fronts. Horizontal grain is available upon request.

## **Solid Wood Slab Drawer Fronts**



<sup>\*</sup> Routed Groove Profiles are one size only and do not change with the size of your drawer front.





| Panel Profile Options |   |      |  |
|-----------------------|---|------|--|
| DFN                   | М | S055 |  |
| DFO                   | N | S070 |  |
| DFR                   | 0 | U    |  |
| L                     | R |      |  |

| Door Edge Options |     |   |  |
|-------------------|-----|---|--|
| Α                 | D10 | K |  |
| В                 | D13 | М |  |
| С                 | D34 | Т |  |
| D                 | Е