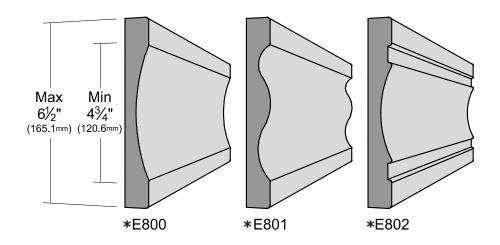

## **Solid Wood Slab Doors**

## **Solid Wood Slab Drawer Fronts**

<sup>\*</sup> Routed Groove Profiles are one size only and do not change with the size of your drawer front.

| Panel Profile Options |   |      |  |
|-----------------------|---|------|--|
| DFN                   | М | S055 |  |
| DFO                   | N | S070 |  |
| DFR                   | 0 | U    |  |
| L                     | R |      |  |