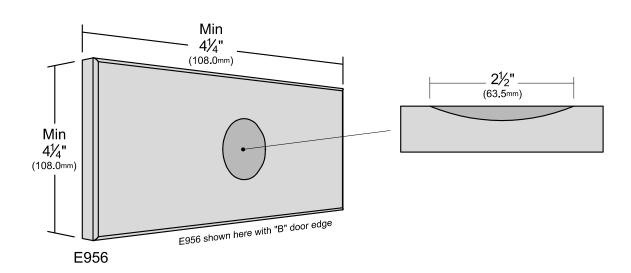

## **Solid Wood Slab Drawer Fronts**

<sup>\*</sup> Routed Groove Profiles are one size only and do not change with the size of your drawer front.

| Panel Profile Options |   |      |  |
|-----------------------|---|------|--|
| DFN                   | М | S055 |  |
| DFO                   | N | S070 |  |
| DFR                   | 0 | U    |  |
| L                     | R |      |  |