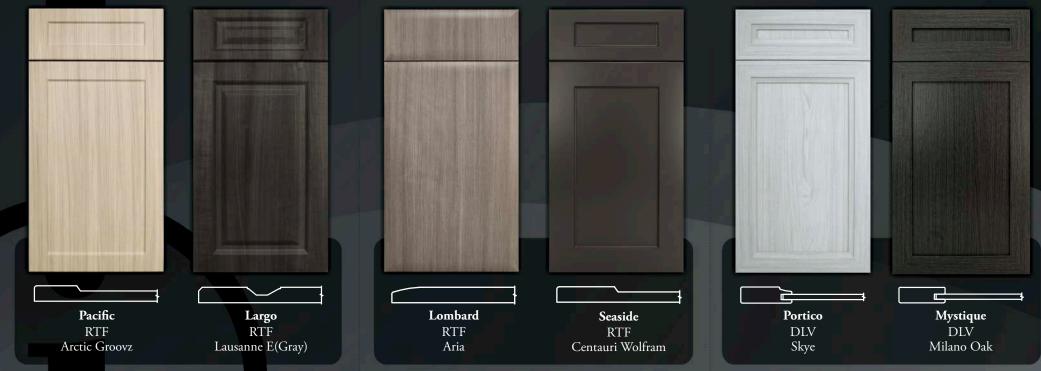

nd posts are also often included. The Tesla Construction Refacing program offers you an alternative to a costly full kitchen remodel, helping you stay within overall project budgets, while still producing the look of a brand new kitchen. Cabinet Refacing keeps structurally sound cabinets in the kitchen and out of the landfill. The Tesla Construction Refacing Program offers products and colors in any quantity and for any budget, without sacrificing product quality or accuracy. We will help answer your questions and provide the direction to make your kitchen remodel project painless, quick and stress free.

NOTE: Please see physical color swatches for accurate color representation. Many more colors and species are available.

### RIGID THERMOFOIL (RTF)





### 5-PIECE LAMINATE (POLYESTER)