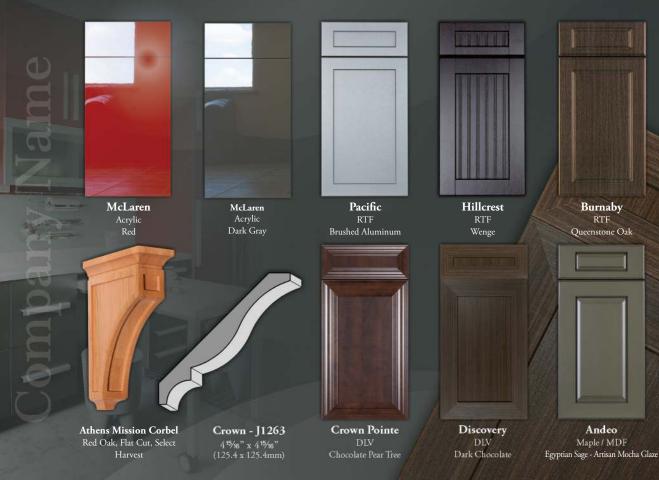

NOTE: Colors may vary slightly on printed material. Please see color swatch or door sample for accurate color representation.

**Gold Coast** Hickory, Flat Cut, Premium Champagne

**Matrix** Fir, Quarter Cut, Select Clear Lacquer

**Sanderson** Red Oak, Rift Cut, Select Medford

**Woodbine (FM010)** African Mahogany, Flat Cut, Select Burgundy

**Somerset** Red Oak, Quarter Sawn, Select Tell Tale Walnut

**Bridgeport** Cedar, Flat Cut, Clear Roasted Cedar

**Arena** Maple, Flat Cut, Select Café - Artisan Mocha Glaze

**Romeo** White Birch, Flat Cut, Select Dark Honey

Address Address

123.456.7890 contact@company.com

www.CompanyName.com