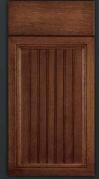

**Sanderson** Red Oak, Rift Cut, Select Medford

**Woodbine (FM010)** African Mahogany, Flat Cut, Select Burgundy

**Somerset** Red Oak, Quarter Sawn, Select Tell Tale Walnut

**Bridgeport** Cedar, Flat Cut, Clear Roasted Cedar