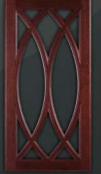

**Sanderson** Red Oak, Rift Cut, Select Medford

**Woodbine (FM010)** African Mahogany, Flat Cut, Select Burgundy

**Somerset** Red Oak, Quarter Sawn, Select Tell Tale Walnut

**Bridgeport** Cedar, Flat Cut, Clear Roasted Cedar